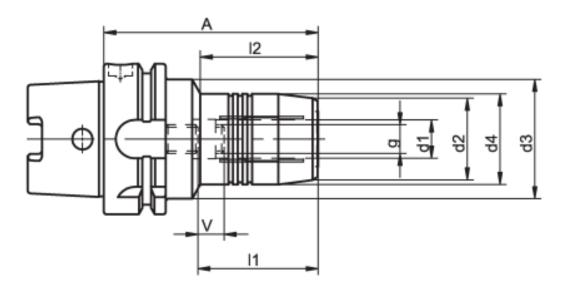

# Kelch HSK-A Hydraulic Expansion Chucks

# 682.702.0001

DIN 69 882-7

## Use

For shank tools according to DIN 1835 type A and B and DIN 6535 type HE are only applicable with reduction bushes. Shank quality h6, Ra min = 0.3. For  $\emptyset$  25 and  $\emptyset$  32 only type A or HA can be used.

#### Design

Chucks are fine balanced according to ISO 1940-1 G 6.3 at 12,000 rpm.

### **Standard Specification**

Bored through adjusting screw included