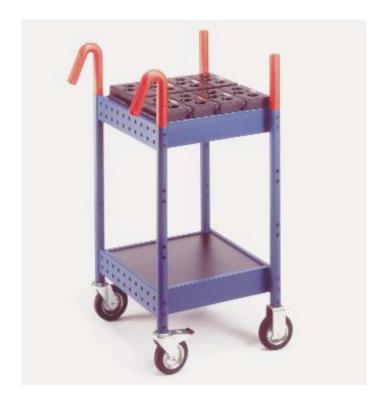

## Capacity

To accommodate 8 tool carriers horizontally.

## **Standard Specification**

With 2 swivel castors (one with locking device), 2 fixed castors, 2 safety hand grips (bent), 2 safety hand grips (upright), 1 deposit board.

Length: 540 mm Width: 620 mm Height: 940 mm

Loading capacity: 500 kp Weight: 40.5 kg

Tires: Without tread, grey solid rubber

Other accessories and customizations are available on request. Contact us for more information.