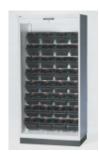

## **Tall Cabinets for TUL Tool Carriers (580.128.010)**

Fitted with tool rack and 8 profile rails to hold up to 32 TUL tool carriers. A transportation base with a height of 100 mm is already integrated. Tool carriers are to be ordered separately.