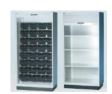

## **Tall Cabinets for TUL Tool Carriers (580.128.010)**

Fitted with tool rack and 8 profile rails to hold up to 32 TUL tool carriers. A transportation base with a height of 100 mm is already integrated. Tool carriers are to be ordered separately.