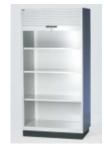

## Tall Cabinets with Removable Shelves (580.128.110)

Used for general storage of machine shop equipment and other small parts. With 4 removable shelves (load capacity 100 Kg/shelf). A transportation base with a height of 100 mm is already integrated.