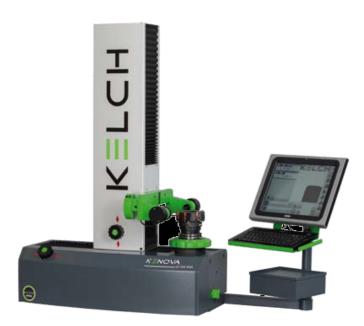

## Kelch KENOVA Setline V466 Presetting Machines

## 551.466

Rev. 19-0923 Page 1 of 1 Uncontrolled Document

The next stage up is the KENOVA Setline V466 with its greater measuring range: 600 mm diameter and 600 mm in length. The Setline V466 shines out among the competition thanks to its modern and ergonomic design as well as to some adjustment related to current market demands. The SK50 precision spindle with vacuum and spindle clamping, mounted on an anti-friction bearing, lays the foundation for precise measurements.