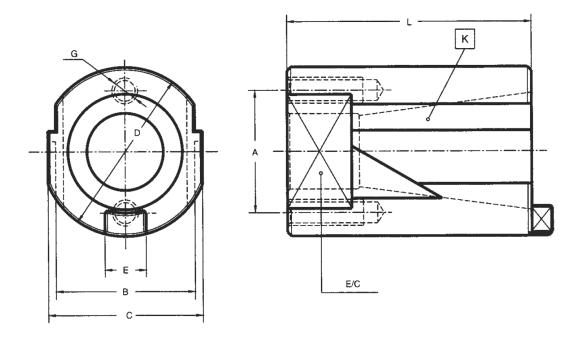

Rev. 12-1101 Page 1 of 1 Uncontrolled Document

The Basic Mounting Fixture is a simple yet effective way to work with your tool holders. The fixture is designed for mounting or simply holding in a vise. Additionally, in conjunction with a surface plate and height gauge, the mounting fixture can be used as an inexpensive alternative to a presetter.

| Taper          | L   | D   | G    | Α  | Part Number |
|----------------|-----|-----|------|----|-------------|
| Steep Taper 30 | 74  | 52  | M-8  | 36 | 540.110.830 |
| Steep Taper 40 | 97  | 65  | M-10 | 47 | 540.110.840 |
| Steep Taper 45 | 110 | 85  | M-10 | 60 | 540.110.845 |
| Steep Taper 50 | 130 | 100 | M-10 | 75 | 540.110.850 |