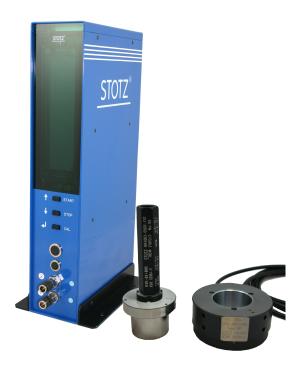

## **Multifunctional Measuring Column**

The Multifunctional Measuring and Control Device is designed for high precision and multifunctional capabilities. In addition to providing various ways for measuring input, it can be customized to meet customer requirements. The Program Designer software is available to allow for additional measuring devices.

- · Gauging and controls by in-process and post-process
- · Pneumatic and tactile measurement
- · Minimal air consumption, while holding high measuring stability
- · Easy to operate
- · Adaptable to statistical process control software
- · Ability to network MLS and MSG columns together with output going to one location