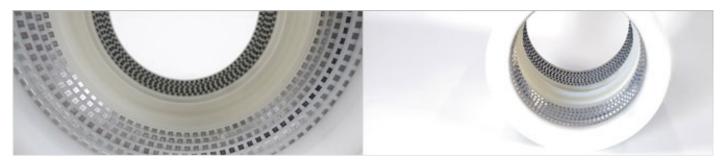

Rev. 12-1101 Page 1 of 1 Uncontrolled Document

Tube coupler for high-speed assembly of fiber glass strengthened plastic tubes in very high pressure ranges.

## The benefits include:

- · Fast and safe assembly without tools and reworking
- · No squeezing of the thin-walled tubes
- · High operational safety due to the securing of a high spreading effect caused by spring cone pulleys