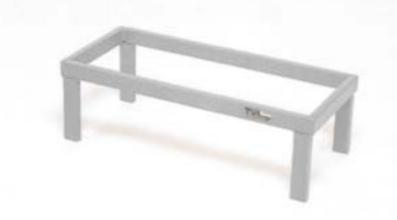

## Capacity

To accommodate 4 tool carriers horizontally. Used as a table model.

Color: RAL 7035 light grey Length: 511 mm Width: 224 mm Height: 160 mm Weight: 2.4 kg

Other accessories and customizations are available on request. Contact us for more information.