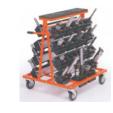

## Capacity

To accommodate 32 tool carriers at an angle on aluminum profile rails. The profile frame available as an accessory provides additional deposit space.

## Standard Specification

With 2 swivel castors (one with locking device), 2 fixed castors, push handle and 4 aluminum profile rails.

Length: 975 mm Width: 900 mm Height: 1015 mm

Loading capacity: 600 kp Weight: 70.0 kg