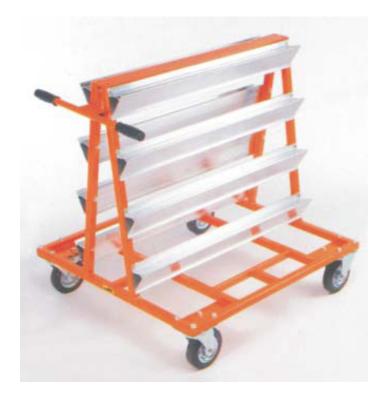

## Capacity

To accommodate 32 tool carriers at an angle on aluminum profile rails. The profile frame available as an accessory provides additional deposit space.

## Standard Specification

With 2 swivel castors (one with locking device), 2 fixed castors, push handle and 4 aluminum profile rails.

Length: 975 mm Width: 900 mm Height: 1015 mm

Loading capacity: 600 kp Weight: 70.0 kg