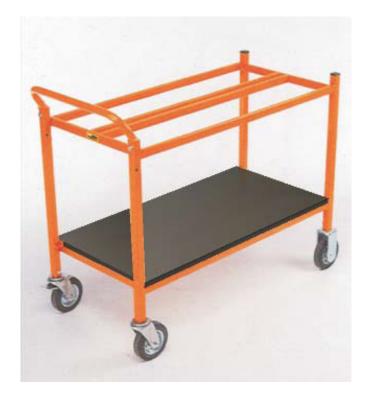

## Capacity

To accommodate up to 32 tool carriers horizontally, 16 in the top and 16 in the bottom. A wide range of accessories enable the trolley to meet all operating requirements.

## Standard Specification

With 2 swivel castors (one with locking device), 2 fixed castors, push handle and deposit board at the bottom.

Length: 1070 mm Width: 500 mm Height: 825 mm Loading Capacity: 600 kp Weight: 36.0 kg

Tires: Without tread, grey solid rubber

Other accessories and customizations are available on request. Contact us for more information.