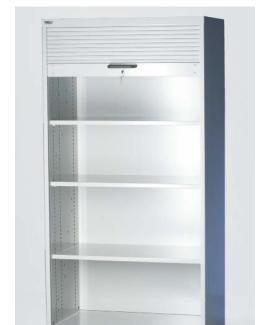

Rev. 12-1101 Page 1 of 1 Uncontrolled Document

Used for general storage of machine shop equipment and other small parts. With 4 removable shelves (load capacity 100 Kg/shelf). A transportation base with a height of 100 mm is already integrated.

Length: 1000 mm

Width (Breadth): 600 mm

Height: 2050 mm

The steel cabinets are designed for easy access and secure storage of tools and equipment. Both are equipped with roller shutters for safety and space saving in the machine shop or tool setting area.

The cabinets are available in the three standard colors:

- · RAL 7035 light grey
- · RAL 6011 reseda green
- · RAL 5019 capri blue

Other colors are available on request.