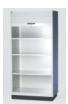

Rev. 12-1101 Page 1 of 1 Uncontrolled Document

Used for general storage of machine shop equipment and other small parts. With 4 removable shelves (load capacity 100 Kg/shelf). A transportation base with a height of 100 mm is already integrated.

Length: 1000 mm

Width (Breadth): 600 mm

Height: 2050 mm

The steel cabinets are designed for easy access and secure storage of tools and equipment. Both are equipped with roller shutters for safety and space saving in the machine shop or tool setting area.

The cabinets are available in the three standard colors:

- · RAL 7035 light grey
- · RAL 6011 reseda green
- · RAL 5019 capri blue

Other colors are available on request.