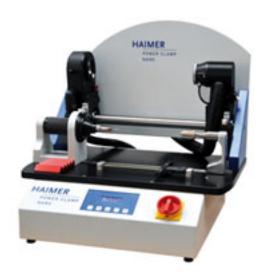

Rev. 12-1101 Page 1 of 1 **Uncontrolled Document** 

The all new Power Clamp Nano is your entry into the world of micro machining. The new shrink fit machine was specifically developed for small interfaces, i.e. HSK 25, HSK 50 and SK/BT 30. The horizontal design ensures easy handling especially at tools with smaller diameters. By its modular system construction Power Clamp Nano fulfills the various customer requirements very well.

- · Horizontal shrink fit unit with optional length-presetting (+/- 0.01 mm)
- · Tool-support for HSK 25, HSK 50 and BT/SK 30
- · Tool-diameter 3-16 mm, solid carbide and HSS · Powerful unit, 10 kW
- · Cool down by compressed air
- · Modular system with upgrade is possible
- Innovative handling for smallest tools