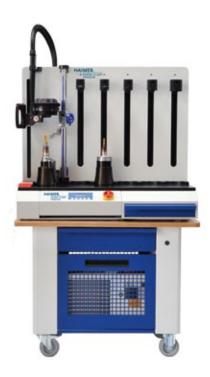

The Power Clamp Premium/Premium Plus is the shrink fit machine for perfectionists. The cooling bodies are fixed at linear guides. For the cooling process they are exactly centered put on the hot shrink fit chuck. The cool down phase is terminated temperature controlled automatically.

· Attachment of the cooling bodies at linear guides

- · Centered move-down of the cooling bodies onto the tool holder
- · No damage at the edges of the cutting tool
- · Warning signals at hot tool holders (green/red lights)
- · Power Clamp Premium Plus: Automatic move-up of the cooling bodies after the termination of the cooling process (temperature controlled) • Mains voltage: 3x360-500 V, 32 A
- · Tools: Solid carbide and HSS from Ø 3-32 mm