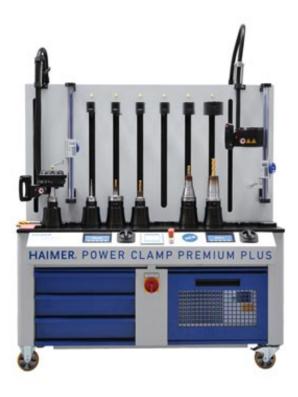

Rev. 12-1101 Page 1 of 1 **Uncontrolled Document** 

The Power Clamp Premium/Premium Plus is the shrink fit machine for perfectionists. The cooling bodies are fixed at linear guides. For the cooling process they are exactly centered put on the hot shrink fit chuck. The cool down phase is terminated temperature controlled automatically.

- · Attachment of the cooling bodies at linear guides
- · Centered move-down of the cooling bodies onto the tool holder
- · No damage at the edges of the cutting tool
- · Warning signals at hot tool holders (green/red lights)
- · Power Clamp Premium Plus: Automatic move-up of the cooling bodies after the termination of the cooling process (temperature controlled)
  · Mains voltage: 3x360-500 V, 32 A
- · Tools: Solid carbide and HSS from Ø 3-50 mm