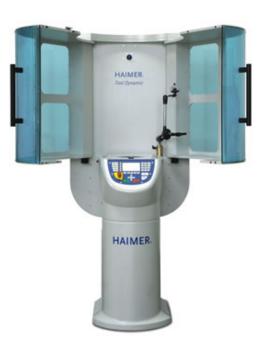

## Your solution for large rotors up to Ø 800

Based on the proven foundation provides the tool Dynamic Balancing Tool Dynamic TD 800, the balancing of large rotors of all types includes bearing rings, grinding wheels and turbine wheels. With tailor-made clamping adapters, balancing their rotors used quickly and easily.

The split cover opens to the side. Thus, above the rotor of access. Heavy crane parts can be moved with one.